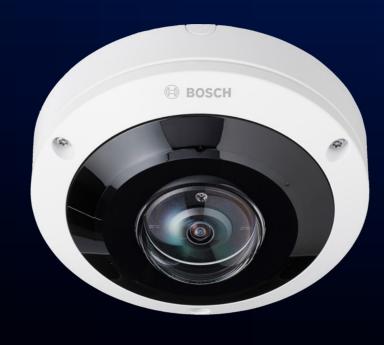

## FLEXIDOME panoramic 5100i (IR) A 360-degree overview in a single image, without blind spots

The new FLEXIDOME panoramic 5100i cameras combine built-in Artificial Intelligence with a 360-degree overview in a single image without blind spots.

### FLEXIDOME panoramic 5100i (IR)

The new FLEXIDOME panoramic 5100i cameras combine built-in Artificial Intelligence with a 360-degree overview in a single image without blind spots. They are prepared for Audio Analytics with a builtin microphone array that captures audio from any direction.

**FLEXIDOME** panoramic 5100i IR