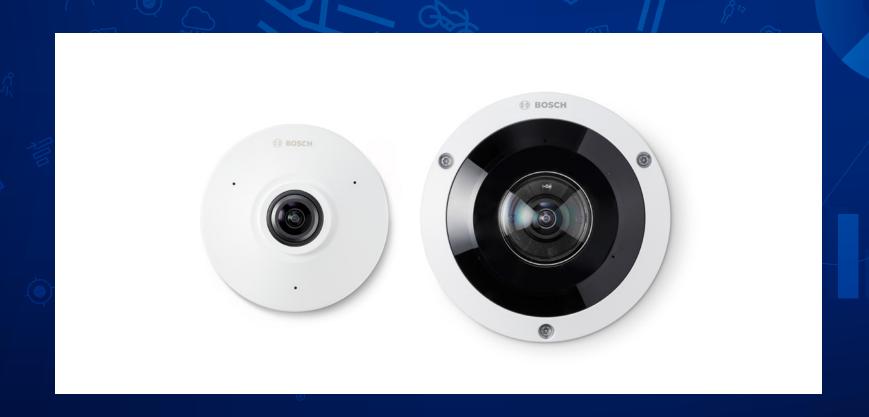

## FLEXIDOME panoramic 5100i (IR) A 360-degree overview in a single image, without blind spots

The new FLEXIDOME panoramic 5100i cameras combine built-in Artificial Intelligence with a 360-degree overview in a single image without blind spots.

### FLEXIDOME panoramic 5100i (IR)

The new FLEXIDOME panoramic 5100i cameras combine built-in Artificial Intelligence with a 360-degree overview in a single image without blind spots. They are prepared for Audio Analytics with a builtin microphone array that captures audio from any direction.

**FLEXIDOME** panoramic 5100i IR