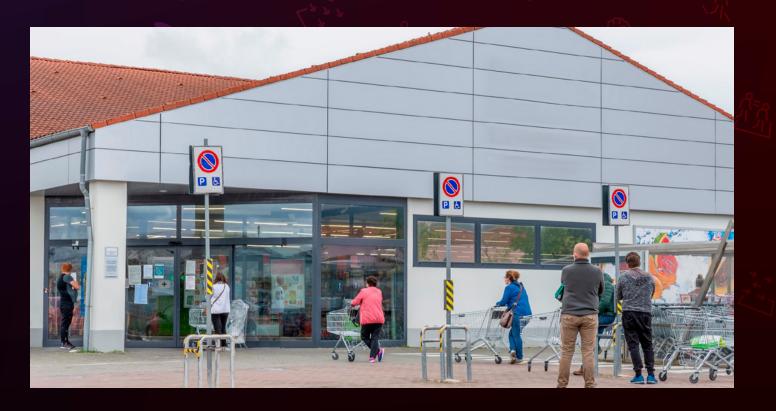

d IR (up to 20m / 66ft) for images in low light scenes
- Prepared for the future with a new platform (CPP.14)

## FLEXIDOME panoramic 5100i (IR) Ideal applications





Entrances / lockers / stairways



#### Retail

- Cashiers / storage rooms / aisles
- Entrances / parking lots





#### **Airports**

► Border control / entrances / waiting areas / check-in desks

#### Commercial / casinos

Waiting areas / clerk counters / vaults

## FLEXIDOME panoramic 5100i (IR) Evaluate a complete scene with Intelligent Insights



Detection and monitoring of build-up of people or objects

Early information about highly occupied areas to quickly initiate security measures



Accurate counting of people or objects

Early indication of unusual increase of people crossing a certain line such as entrances



Area fill level traffic light

Support of new regulatory requirements regarding social distancing

## FLEXIDOME panoramic 5100i (IR) Prepared for Audio Analytics (planned for end 2021)



### Integrated microphone array prepared for Audio Analytics

➤ 3 built-in digital Micro Electro-Mechanical System (MEMS) microphones



### Understand semantics of audio data with Audio Analytics

- Audio events classification:
  - glass breaking
  - gunshot detection
- Audio localization



Support informed decisions with video management software

Alarm functionality

# FLEXIDOME panoramic 5100i (IR) High quality imaging















- Capture every detail
- No blind spots



**Available with Infrared Illumination** (20m / 66ft)

Clear images in low light scenes



### **High Dynamic Range**

Perfe