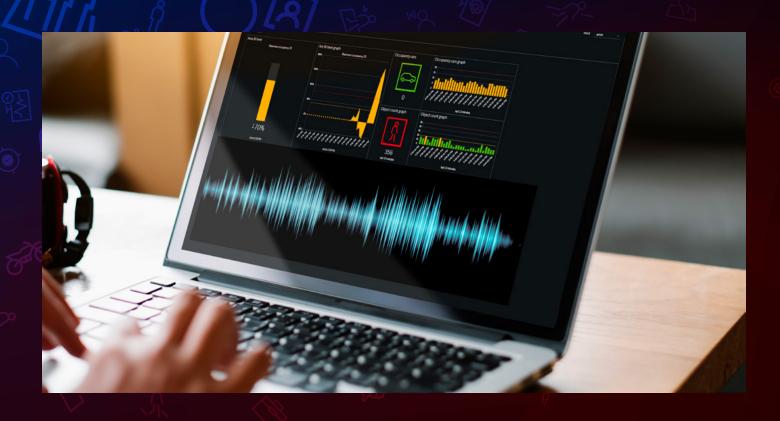

## FLEXIDOME panoramic 5100i (IR) Prepared for Audio Analytics (planned for end 2021)

### Integrated microphone array prepared for Audio Analytics

➤ 3 built-in digital Micro Electro-Mechanical System (MEMS) microphones

### Understand semantics of audio data with Audio Analytics

- Audio events classification:
  - glass breaking
  - gunshot detection
- Audio localization

Support informed decisions with video management software