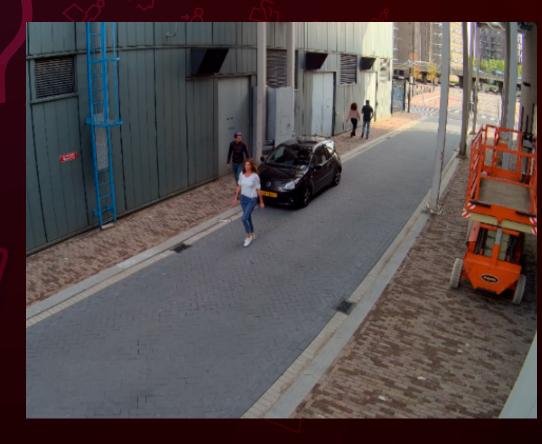

## FLEXIDOME panoramic 5100i (IR) Evaluate a complete scene with Intelligent Insights

Detection and monitoring of build-up of people or objects

Early information about highly occupied areas to quickly initiate security measures

Accurate counting of people or objects

Early indication of unusual increase of people crossing a certain line such as entrances

Area fill level traffic light

Support of new regulatory requirements regarding social distancing