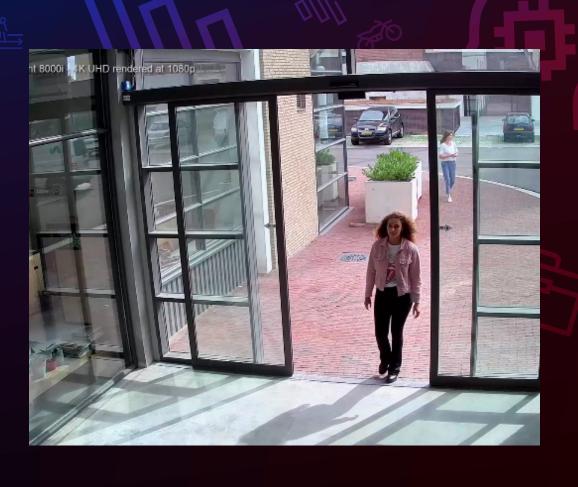

## FLEXIDOME panoramic 5100i (IR) Evaluate a complete scene with Intelligent Insights

Detection and monitoring of build-up of people or objects

Early information about highly occupied areas to quickly initiate security measures

Accurate counting of people or objects

Early indication of unusual increase of people crossing a certain line such as entrances

Area fill level traffic light

Support of new regulatory requirements regarding social distancing