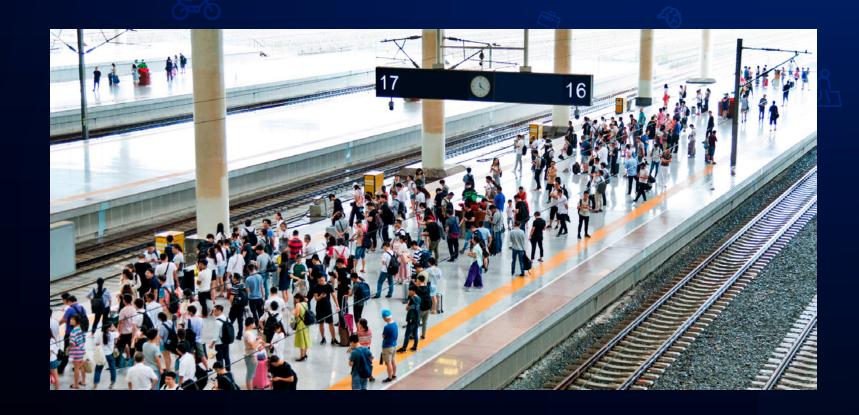

#### **Airports**

► Border control / entrances / waiting areas / check-in desks