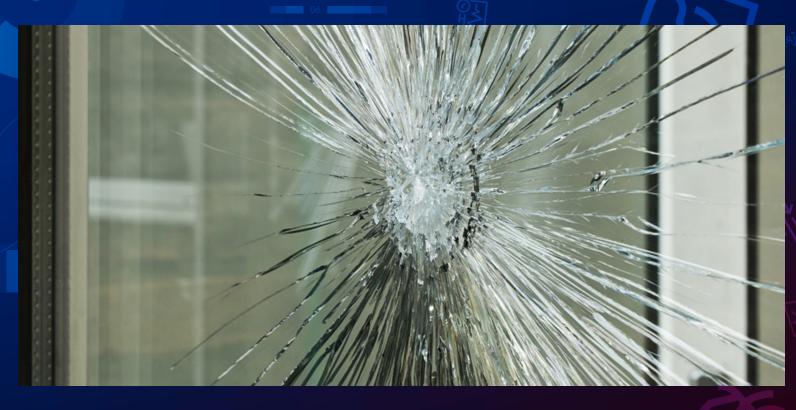

### Understand semantics of audio data with Audio Analytics

- Audio events classification:
  - glass breaking
  - gunshot detection
- Audio localization

Support informed decisions with video management software